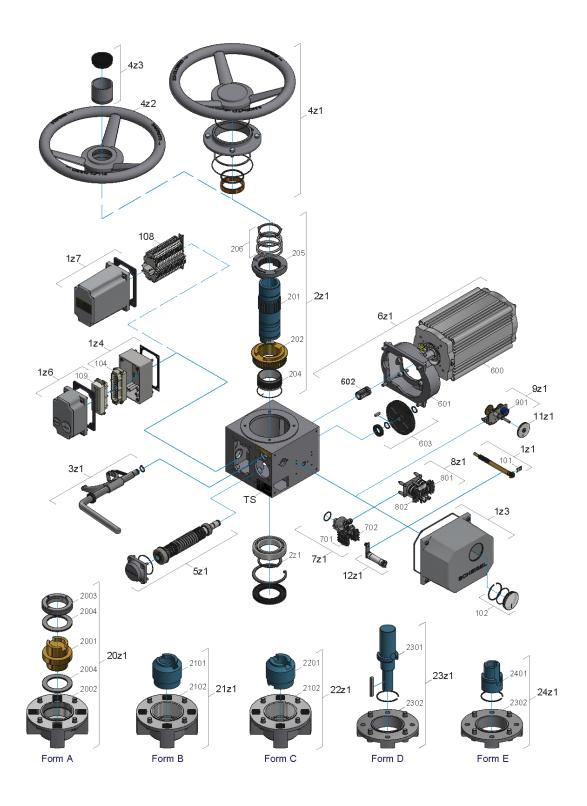

## (ex)(r)AB18 explosion drawing and spare parts list

**CAUTION:** When ordering spare parts, you **must** provide the **serial number** (see type shield).

Use only original spare parts supplied by SCHIEBEL. Using other parts will render the warranty void.

Illustrations may differ from actual spare parts.

| Asm. | No. | Description                            |
|------|-----|----------------------------------------|
| 1z1  |     | Helical cut pinion gear with bracket   |
|      | 101 | Pinion gear bracket                    |
| 1z3  |     | Signalling unit cover with sight glass |
|      | 102 | Sight glass                            |
| 1z4  |     | Bottom part frame plug                 |
|      | 104 | Entire Smod plug actuator side         |
|      | 108 | AK36 terminal block (ex)               |
| 1z6  |     | Connection cover (low)                 |
|      | 109 | Entire Smod plug customer side         |
| 1z7  |     | Connection cover (high)                |
| 2z1  |     | Output shaft                           |
|      | 201 | Output shaft                           |
|      | 202 | Worm gear                              |
|      | 204 | Helical gear                           |
|      | 205 | Coupling ring                          |
|      | 206 | Spring assembly                        |
| 3z1  |     | Manual lever                           |
| 4z1  |     | Handwheel                              |
| 4z2  |     | Handwheel SpA                          |
| 4z3  |     | Spindle cover                          |
| 5z1  |     | Worm shaft                             |
| 6z1  |     | Entire motor                           |
|      | 600 | Motor                                  |
|      | 601 | Motor flange                           |
|      | 602 | Motor pinion                           |
|      | 603 | Plastic gearwheel                      |
| 7z1  |     | Torque unit                            |
|      | 701 | Torque switch S1, S15                  |
|      | 702 | Torque switch S2, S16                  |
| 8z1  |     | Limit switch unit                      |
|      | 801 | Limit switch S3, S7                    |
|      | 802 | Limit switch S4, S8                    |
| 9z1  |     | Teletransmission gear                  |
|      | 901 | ESM21                                  |
| 11z1 |     | Mechanical position indicator          |
| 12z1 |     | Heater                                 |
| TS   |     | Type plate                             |

| Asm. | No.  | Description                      |
|------|------|----------------------------------|
| 20z1 |      | Output form "A" F14 assembly     |
|      | 2001 | Threaded spindle nut             |
|      | 2002 | Flange "A"                       |
|      | 2003 | Ring nut                         |
|      | 2004 | Bearing assembly                 |
| 21z1 |      | Output form "B" F14 assembly     |
|      | 2101 | Std "B" socket                   |
|      | 2102 | Std flange "B"                   |
| 22z1 |      | Output form "C" F14 assembly     |
|      | 2201 | Std "C" claw coupling            |
|      | 2102 | Std flange "B"                   |
| 23z1 |      | Std output form "D" F14 assembly |
|      | 2301 | Output shaft D Ø30               |
|      | 2302 | Flange D/E/S                     |
| 24z1 |      | Std output form "E" F14 assembly |
|      | 2401 | Output shaft E Ø30               |
|      | 2302 | Flange D/E/S                     |